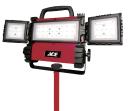

#### Ace LED Work Light

Light panels rotate for 120°-300° of light. 2500 lumen output is brighter than a 500 watt halogen light while using 9x less energy. 3422904

SALE

Rust-Oleum® Painter's Touch® 2x Ultra Cover® Spray Paint + Primer, 12 Oz.