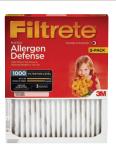

DEWALT

SAVE SHIP ACE REWARDS CARD. INSTANTLY

on all Filtrete<sup>™</sup> Ultra Allergen Reduction Air Filters

Assorted sizes available. 4186656 Limit 6.

SAVE WITH ACE REWARDS CARD. INSTANTLY

on all Filtrete" Micro Allergen Air Filters

Assorted sizes available. 48463 Limit 6.

SAVE \$ 1