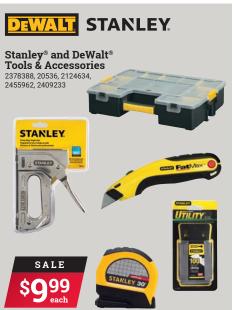

DEWALT

SAVE SHIP ACE REWARDS CARD. INSTANTLY

on all Filtrete<sup>™</sup> Ultra Allergen Reduction Air Filters

Assorted sizes available. 4186656 Limit 6.



SAVE WITH ACE REWARDS CARD. INSTANTLY

on all Filtrete" Micro Allergen Air Filters

Assorted sizes available. 48463 Limit 6.



SAVE \$ 1

#### on select Duracell® Batteries

AA or AAA 8/pk., C or D 4/pk., or 9 volt 2/pk. 34575, 3009735, 34574 34573, 30205 Limit 5.





The 2019 Ace Cares for Kids\*\* program is powered by

# DURACELL

\*\*Duracell is proud to partner with Ace Hardware to support Children's Miracle Network Hospitals. The 2019 Ace Cares for Kids program is powered by Duracell, providing donations to Children's Miracle Network Hospitals across the country.





#### Ace LED Work Light

Light panels rotate for 120°-30