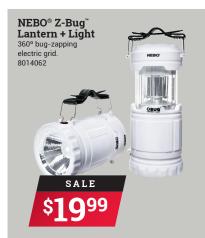

ssorted sizes available. 4186656 Limit 6.



SAVE WITH ACE REWARDS CARD. INSTANTLY

on all Filtrete" Micro Allergen Air Filters

Assorted sizes available. 48463 Limit 6.



SAVE \$ 1

#### on select Duracell® Batteries

AA or AAA 8/pk., C or D 4/pk., or 9 volt 2/pk. 34575, 3009735, 34574 34573, 30205 Limit 5.





The 2019 Ace Cares for Kids\*\* program is powered by

# DURACELL

\*\*Duracell is proud to partner with Ace Hardware to support Children's Miracle Network Hospitals. The 2019 Ace Cares for Kids program is powered by Duracell, providing donations to Children's Miracle Network Hospitals across the country.





#### Ace LED Work Light

Light panels rotate for 120°-300° of light. 2500 lumen output is brighter than a 500 watt halogen light while using 9x less energy. 3422904













SALE

Rust-Oleum® Painter's Touch® 2x Ultra Cover® Spray Paint + Primer, 12 Oz.

Assorted colors and finishes.



















Stop by your local Ace store, or visit us here 🕴 💆 🛗 🕡 🔘

### THE BEST **TOOL FOR SAVING** MONEY.SM

Join Ace Rewards at acehardware.com and start saving today.



## Visit acehardware.com to find your local participating Ace.

7196520



+Ace Rewards card Instant Savings ("Instant Savings") amount is available only to Ace Rewards members in store (see store for details). Where applicable by law, tax is charged on the sale price before application of Instant Savings. You must present Ace Rewards card to receive Instant Savings in store. Instant Savings listed in this advertisement are valid through 7/31/19, at participating stores.

Ace stores are independ