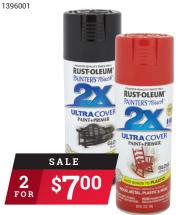

#### Ace LED Work Light

Light panels rotate for 120°-300° of light. 2500 lumen output is brighter than a 500 watt halogen light while using 9x less energy. 3422904

SALE

Rust-Oleum® Painter's Touch® 2x Ultra Cover® Spray Paint + Primer, 12 Oz.

Assorted colors and finishes.

Stop by your local Ace store, or visit us here 🕴 💆 🛗 🕡 🔘