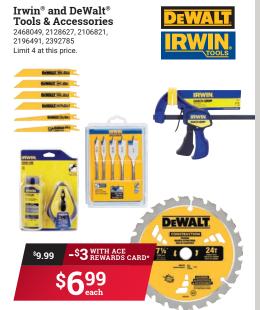

DEWALT

SAVE SHIP ACE REWARDS CARD. INSTANTLY

on all Filtrete<sup>™</sup> Ultra Allergen Reduction Air Filters

Assorted sizes available. 4186656 Limit 6.

SAVE WITH ACE REWARDS CARD. INSTANTLY

on all Filtrete" Micro Allergen Air Filters

Assorted sizes available. 48463 Limit 6.

SAVE \$ 1