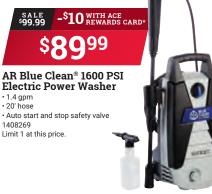

June Month Long

AP1

2200601ML\_001, Versions: CA,DS,FN,NR,NW,SO,TR



June Month Long

BP1

2200601ML, 002, Versions: FN,NR

## SALE **49**99 <u>\$</u>

Willow 4 Pc. Deep Seating Patio Set Includes loveseat, 2 chairs and coffee table · Weather-resistant resin wicker

8026930 10' Offset Umbrella with Solar LED Lights, 8389173...\$99.99 Offset Umbrella Sector Base Quadrant (not shown, sold separately), 8392623...<sup>\$</sup>17.99 each



SALE

\$1

Waterville 5 Pc. Patio Dining Set

8026908

8026906...<sup>\$</sup>139.99

Includes table and 4 swivel chairs

Powder-coated steel frames

9' Waterville Market Umbrella

**49**99

\$**Q**99 B&B" Oak Charcoal Briquets, 17.6 Lb. 8023367

SALE



• 1.4 gpm

• 20' hose

1408269



### -\$20 WITH ACE CARD <sup>\$</sup>279.99 99

Craftsman® Deluxe **High-Wheel Push Mower** • 21" cutting deck Briggs & Stratton® 163cc engine Side discharge, mulch, bag 7815145 Limit 1 at this price. 21" High-Wheel Self-Propelled Mower, 7435274...SALE \$329.99 -\$20 With Ace Rewards Card,\* You Pay \$309.99. Limit 1 at this price.











Flex Paste" Super Thick Rubber Paste, 1 Lb. 6015026, 6015027

\$**12**99





# WITH ACE REWARDS CARD INSTANTLY

on select Energizer® **Batteries** Max® AA or AAA 16/pk., C or D 8/pk., 9 volt 4/pk. or Ultimate Lithium" AA or AAA 8/pk. 3380607, 3380656, 3005196, 3005204, 3005212, 3233228, 3803723 Limit 2.

**-**1[+] JUTIMATE (AA -164

8706764



Proud Partner of

Children's

Hospitals<sup>®</sup>

**Miracle Network** 

### ACE REWARDS MEMBERS

#### G