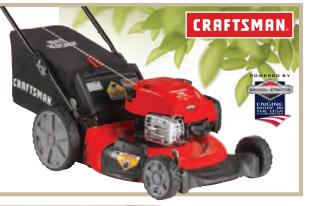

### -\$20 WITH ACE CARD <sup>\$</sup>279.99 99

Craftsman® Deluxe **High-Wheel Push Mower** • 21" cutting deck Briggs & Stratton® 163cc engine Side discharge, mulch, bag 7815145 Limit 1 at this price. 21" High-Wheel Self-Propelled Mower, 7435274...SALE \$329.99 -\$20 With Ace Rewards Card,\* You Pay \$309.99. Limit 1 at this price.